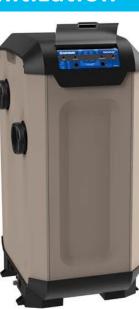

### HAYWARD<sup>®</sup> HYDRAPURE<sup>®</sup> AOP System For BETTER Sanitization

The new Hayward<sup>®</sup> **HYDRAPURE**<sup>®</sup> is an all-in-one design that is fast and simple to install with rotatable lid for easy access to the control pane.

An intelligent visual display makes it easy to monitor

functions, bulb life and status.

The **HYDRAPURE**<sup>®</sup> is safe, ecofriendly, energy efficient, & family friendly.

Scan the QR Code to watch the video