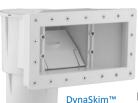

### HAYWARD<sup>®</sup> HYDRAPURE<sup>®</sup> AOP System For BETTER Sanitization

The new Hayward<sup>®</sup> **HYDRAPURE**<sup>®</sup> is an all-in-one design that is fast and simple to install with rotatable lid for easy access to the control pane.

First **Ozone** injected into the water inactivates organic compounds and stops chlorine byproducts from forming. Then **UV** light inactivates microorganisms. An

Advanced Oxidation Process then combines UV and Ozone together form **Hydroxyl Radicals**.

An intelligent visual display makes it easy to monitor

functions, bulb life and status.

The **HYDRAPURE**<sup>®</sup> is safe, ecofriendly, energy efficient, & family friendly.

Scan the QR Code to watch the video