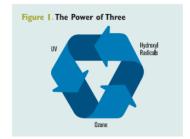

First **Ozone** injected into the water inactivates organic compounds and stops chlorine byproducts from forming. Then **UV** light inactivates microorganisms. An

Advanced Oxidation Process then combines UV and Ozone together form **Hydroxyl Radicals**.

The three sanitizers together destroy 99.9%\* of chlorine-resistant bacteria and viruses.

The process reduces chlorine required for effective sanitization, cutting chloramines by 50% to create softer, gentler water.