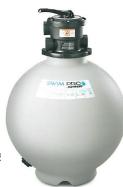

## SwimPro® VL Series

#### Ball Filters: The Secret to Crystal Clear Water

The value priced **SwimPro® VL Series by Hayward** ball high-rate sand filter range is manufactured in the United States of rugged, durable, color-

fast molded polymeric material to assure long life.

Available in 3 sizes for 6 m<sup>3</sup>/h, 10 m<sup>3</sup>/h and 14 m<sup>3</sup>/h flow rates, the

filter includes the standard SP0714T Hayward multiport valve and features a high

and features a high Unique underdrain efficiency top diffuser and an innovative under-drain to assure balanced flow and maximized backwash performance.

The **SwimPro**<sup>®</sup> filter is virtually maintenance free and value priced thanks to advanced US manufacturing efficiencies.