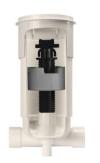

# PARALEVEL.

This innovative water leveler continually works to ensure that your pool or spa is at its ideal

level with the level being monitored and adjusted automatically.

**Paralevel**'s "posi-click" adjustment makes it easy to make a manual adjustment.

Paralevel offers "Smart-Sensing", which means it will ignore water sloshing in the pool as it only senses the pools true level.

"SmartSensing" also protects **Paralevel** so it will not cycle on and off rapidly, like other levelers. This limits the potential for Inner Float premature failure Assembly and eliminates loud water hammer that could lead to damage to plumbing.