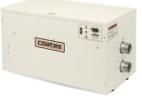

#### - ELECTRIC POOL HEATERS

**Coates** has been the name to trust in quality and reliability for electric pool water heating equipment since the 1940s and continues to lead the industry in quality and performance. IMG is one of the international distributors for Coates Heaters.

The export model heaters are available from 12kW to

180kW and most can be ordered in single or three phase models.

These medium capacity pool and spa heaters feature a builtin flow switch to prevent operation when there is no water flow.

Heaters are also available up to 300kW for large commercial applications. The high capacity commercial pool installations incorporate design features that increase service life,

dependability and provide ease of servicing.

Corrosion resistant all stainless steel tank

surfaces and low watt density incoloy elements provide long, trouble-free service life.

» For more information on the products featured in this NEWPLASH, email img@hayward.com or fax +1.909.444.0327 » hayward.com