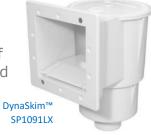

### Hayward DynaSkim™ Skimmers - Low Profile and Virtually Indestructible

Hayward skimmers are the preferred choice of professional pool builders. The skimmers are manufactured to Hayward's rigorous quality standards.

Their durable, unibody construction is molded of rugged ABS, and they've

been designed without submerged joints.

SP1091WM

Hayward DynaSkim<sup>™</sup> Automatic skimmers are non-corrosive

skimmer packages designed for the gamut of above ground pool and some inground

applications. A smooth, contoured body, combined with the advanced, patented weir, removes debris more completely and efficiently.

The low-profile design gives you the flexibility of maximum installation height on decks and ledges.