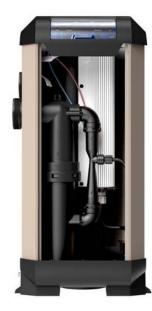

### HAYWARD<sup>®</sup> HYDRAPURE<sup>®</sup> AOP System For BETTER Sanitization

The new Hayward<sup>®</sup> **HYDRAPURE**<sup>®</sup> is an all-in-one design that is fast and simple to install with rotatable lid for easy access to the control pane.

First **Ozone** injected into the water inactivates organic compounds and stops chlorine byproducts from forming. Then **UV** light inactivates microorganisms. An

Advanced Oxidation Process then combines UV and Ozone together form **Hydroxyl Radicals**.