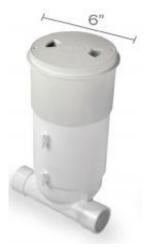

### HAYWARD<sup>®</sup> HYDRAPURE<sup>®</sup> AOP System For BETTER Sanitization

The new Hayward<sup>®</sup> **HYDRAPURE**<sup>®</sup> is an all-in-one design that is fast and simple to install with rotatable lid for easy access to the control pane.

First **Ozone** injected into the water inactivates organic compounds and stops chlorine byproducts from forming. Then **UV** light inactivates microorganisms. An

Advanced Oxidation Process then combines UV and Ozone together form **Hydroxyl Radicals**.

An intelligent visual display makes it easy to monitor

functions, bulb life and status.

The **HYDRAPURE**<sup>®</sup> is safe, ecofriendly, energy efficient, & family friendly.

Scan the QR Code to watch the video