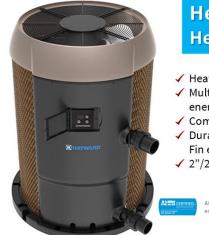

#### WHEN IT COMES TO EFFICIENCY, THIS HEATER DOESN'T CUT CORNERS!

100,000 BTU PERFORMANCE WITH 6.4 COP

#### HeatPro<sup>®</sup> HP31005T Heat & Cool Heat Pump

- ✓ Heat and cool capability
- Multi-speed fan automatically modulates speed for quiet, energy-efficient operation
- ✓ Compact footprint requires only 6" rear clearance
- ✓ Durable components like titanium heat exchanger and Gold Fin evaporator coil extend lifespan
- ✓ 2"/2.5" Standard plumbing unions