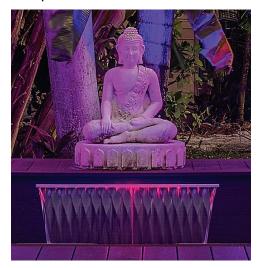

#### **Illuminated LED Sheers** - Inspires **BETTER**.

Illuminated LED Sheers from Hayward<sup>®</sup> help transform any pool into a sophisticated aquatic escape with mesmerizing water effects in a variety of colors, shapes and designs made to complement any aesthetic.

The industryfirst top-access light eliminates light loss, regardless of length and is available in

lengths from 1' to 8' for straight, curved or custom wall surfaces.

The addition of OmniDirect Mode™ automation provides instant navigation to desired colors or light shows and dimming capabilities.

Enhance any pool's ambience with soothing sights and sounds. Use the sheers with Hayward variable speed pumps for greater versatility.

15-18 November 2022, Lyon, France