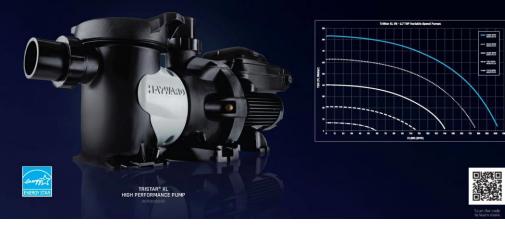

### **Tristar<sup>®</sup> XL**

- Industry's Highest in Class WEF

# FLEXES BETTER.

POWERFUL DESIGN. VERSATILE PERFORMANCE.

The TriStar<sup>®</sup> XL is ideal for large residential feature-rich, semicommercial pools and water features.

Engineered for performance and versatility, it delivers increased flow from extra-large 3" unions. The pump has a totally enclosed fan-cooled (TEFC) motor for maximum efficiency and a chemical-Resistant Viton<sup>®</sup> Seal for long-term durability.

The TriStar<sup>®</sup> XL has a **WEF** of upto 9.9. The removable strainer housing

**Hi-Capacity** 

allows for more adaptable pump configurations, and the oversized strainer basket Removable Strainer Reduces cleaning

and maintenance.

Like other Hayward variable speed pumps, the TriStar® XL

has a digital interface that makes pump control easy, and offers options for rotating or wallmounting to fit your space.

Rotatable Control

Remote control the TriStar® XL with Omni<sup>®</sup> automation to manage speed, scheduling and more.