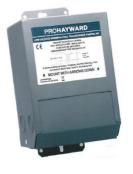

#### **PROHAYWARD Transformers**

ProHayward low voltage swimming pool transformers are the best

complement to Hayward pool lighting options and can be used in water feature applications. The CE listed 230V TRS/TRM transformers are designed to

provide a safe 12 volt electric supply to the underwater pool lights.

The UL listed advanced circuit protection resets automatically.

The weatherproof housing features separate wiring compartments for the fully encapsulated high and low voltage circuits.