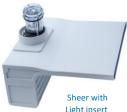

#### **Illuminated LED Sheers** - Inspires **BETTER**.

Illuminated LED Sheers from Hayward<sup>®</sup> help transform any pool into a sophisticated aquatic escape with mesmerizing water effects in a variety of colors, shapes and designs made to complement any aesthetic.

The industryfirst top-access light eliminates light loss, regardless of length and is available in

lengths from 1' to 8' for straight, curved or custom wall surfaces.

The addition of OmniDirect Mode™ automation provides instant navigation to desired colors or light shows and dimming capabilities.

Enhance any pool's ambience with soothing sights and sounds. Use the sheers with Hayward variable speed pumps for greater versatility.

15-18 November 2022, Lyon, France