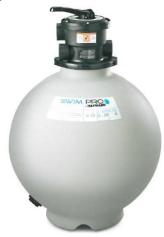

### SwimPro® by Hayward

- The simple secret to crystal clear water

The value priced **SwimPro**® by Hayward high rate sand ball filter range is manufactured in the United States of rugged, durable, color-fast molded polymeric material to assure long life.

The filter features a high efficiency top diffuser and an innovative

Unique underdrain

under-drain to assure balanced flow and maximized

backwash performance.

The filter includes the standard

Hayward **SP0714T**7 position VariFlo™
that aids in quick
and easy cleaning.

The SwimPro filter is virtually maintenance free and value priced thanks to advanced US manufacturing efficiencies.