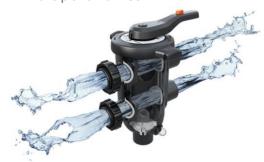

Flow rating is equivalent to grid D.E. and multiple element cartridge filters, making retrofit installation simple. The DEP500 is about 6" shorter in height than the Pro-Grid filter.

Filter can be installed with or without a valve. Then new SelectaFlo™ Valve has a 90% lower head loss than existing multiport valves

SelectaFlo™ High-Efficiency D.E. Filter Valve