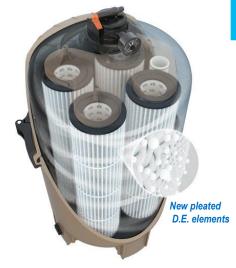

#### DEP500 Filter -

Maintenance of a cartridge filter, Clarity of D.E. technology

**DEP 500 Series** pleated element D.E. filters are Hayward's first pool filters engineered with cartridge convenience and D.E. technology.

These pool filters provide superior water clarity and make maintenance simpler and faster than ever. Trusted D.E. filtration offers greater dirt-trapping capabilities, while the reduced number of pleats significantly decreases cleaning time.

Lower pleat count allows for reduced cleaning time and new D.E. technology ensures excellent water clarity.

Heavy-duty, tamper-proof, onepiece clamp provides quick

access to internal components without disturbing plumbing connections