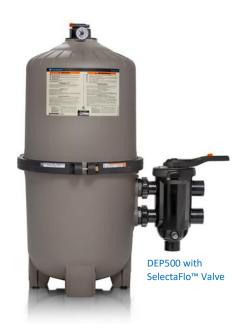

#### DEP500 Filter -

Maintenance of a cartridge filter, Clarity of D.E. technology

**DEP 500 Series** pleated element D.E. filters are Hayward's first pool filters engineered with cartridge convenience and D.E. technology.

Lower pleat count allows for reduced cleaning time and new D.E. technology ensures excellent water clarity.

Heavy-duty, tamper-proof, onepiece clamp provides quick

access to internal components without disturbing plumbing connections

Flow rating is equivalent to grid D.E. and multiple element cartridge filters, making retrofit installation simple. The DEP500 is about 6" shorter in height than the Pro-Grid filter.

Filter can be installed with or without a valve. Then new SelectaFlo™ Valve has a 90% lower head loss than existing multiport valves

SelectaFlo™ High-Efficiency D.E. Filter Valve