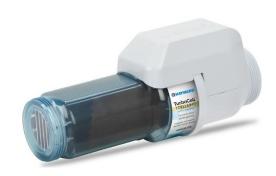

### TurboCell® S3 Clear Cell

The new **Hayward TurboCell**<sup>®</sup> **S3 Clear Cells** are compatible with all AquaRite<sup>®</sup> 900 or AquaRite S3 Salt Chlorination Systems and Omni<sup>®</sup> automation systems.

With the new design the cells have reduced scaling and head loss that help with saving water and energy. The transparent design makes inspection easier.

The S3 Clear Cells are part of the Expert Line® and are only available through your local pool professional.

An authentication feature prevents the use of knock off cells. This ensure proper functioning of your AquaRite system and protects dealer/distributor revenue.