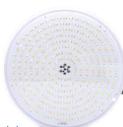

# **SEALED PANEL LED LIGHTS**

At the heart of the sealed panel underwater lights is the PROHAYWARD UPR LED

#### Panel

completely encapsulated in water tight resin for leak proof

operation **UPR** Sealed LED Panel and rated

18W/12V to provide dazzling light. The RGB version provides 7 fixed color choices and 8 color changing shows using the on/off switch. The WHT version can be switched to either warm white or cool daylight. The panel has a VDE compliant cord and conforms to IP-68.