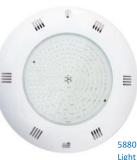

Euroliaht.

The **3680** light is designed for nicheless installation over the pool finishing. 3680 Nicheless Light

The **5880** light is designed to be retroactively fit into any US style niche.

The light has a low profile of

only 1.7cm and can also be installed in a ProHayward SP0600LED niche in new installations.

5880 Universal

The UPR LED Panel can be used as a

replacement for PAR56 lamps in the 3478, 3481 and other Euro style 5880 with SP0600 lights ProHayward LED NIche