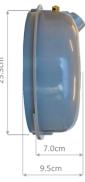

SP0600LED

-ColorLogic® Shallow Niche

Ideal to use in pools that have block or poured concrete walls, the **SP0600LED** shallow design light niche is built to the same specifications of the similar widely used Hayward DuraNiche<sup>™</sup>.

With the low profile that eliminates the need for additional concrete, the niche simplifies the installation of Hayward

Universal ColorLogic<sup>®</sup> and CrystalLogic<sup>®</sup> pool lights.