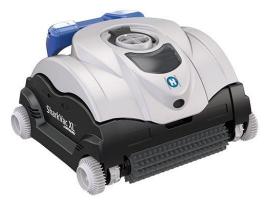

## SharkVacXL<sup>™</sup> Robotic Cleaner

- XXL PERFORMANCE

Simple, fast and tremendously effective, the Hayward<sup>®</sup> SharkVac XL<sup>™</sup> covers the entire pool including the walls and water line. The three settings allow adjustment to all pool configurations.

Maintenance is quite simple: easily replaced rollers and access to the filtration panels through the top. Requires no hoses or hookups nor additional pumps and runs separately from the pool's filtration system reducing filter backwashing and water usage.

The out-of-water sensor protects the motor by preventing cleaners from running out of the water and the beach-entry sensor reverses direction when pool cleaner starts climbing out of the water.