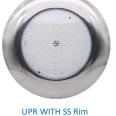

It can also be paired with an

optional stainless steel face rim for installation in any US style niche.

Where permitted, the UPR LED panel may also be used in an underwater application without a face rim and without a niche.