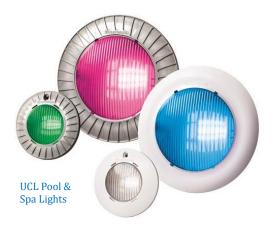

### Hayward ColorLogic<sup>®</sup> – Color Lighting Designed to be controlled

Hayward Universal ColorLogic<sup>®</sup> color LED lighting will transform your customers' outdoor environments.

They're the only, UL-listed lights to retrofit virtually any existing pool and spa with vibrant color - even those with just one light.

100% brighter than any similar lights on the market, these energyefficient lights deliver spectacular color even in pools with colored finishes; with installation versatility for new pools, spas and fountains.

UCL Thin Niche provides installation savings for new construction.

UCL Color Pallete

Pool and spa lights are UL listed for wall or floor installs without a rock guard and can be positioned just 4in from top of lens to water level perfect for steps, beach entries and fountains.