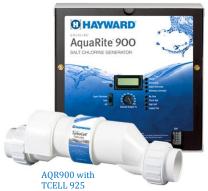

#### AQUARITE<sup>®</sup> 900 Series – The World's #1 Salt Chlorinator

Part of the Hayward Expert Line of products, the AquaRite<sup>®</sup> 900 Series offers unmatched comfort, convenience, and peace of mind.

The Extended Life TurboCells produce an equivalent of up to 725 lbs Tri-Chlore over their lifetime.

The AquaRite<sup>®</sup> 900 series salt chlorine generators are NSF certified and ETL safety certified.

The 900 series come with easy-to-understand digital display, automatic cell cleaning using reverse polarity technology and superchlorinate function.

Pair with Hayward OmniHub™ Smart Pool Control and HLCHEM probes for convenient and simple chemistry control.