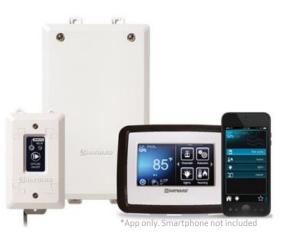

#### Hayward OmniHub™ - Smart Total Control

Hayward OmniHub<sup>™</sup> is the easiest way to add smart control to a pool system.

The OmniHub<sup>™</sup> creates the ability to access, manage, and schedule from anywhere via easy to use iOS and Android smartphones and voicecontrolled devices, including Amazon<sup>®</sup> Alexa.

With the right bundle, the OmniHub can control a host of equipment including variable-speed pumps, heaters, pool/spa lighting, spa equipment, AquaRite<sup>®</sup> salt systems, booster pumps, backyard lighting, chemical feed pumps and water features as well as provide pH/ORP monitoring.

The OmniHub<sup>™</sup> uses the control pad touchscreen as the main interface.

The OmniHub<sup>™</sup> is an Expert Line superb value upgrade for both new and existing system installations. The connection possibilities are shown in the picture.