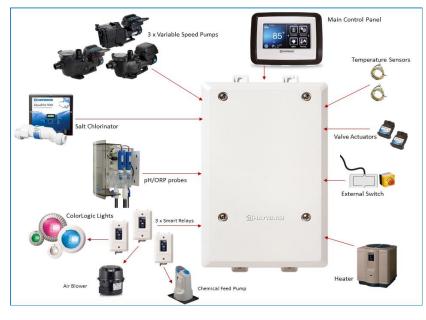

With the right bundle, the OmniHub can control a host of equipment including variable-speed pumps, heaters, pool/spa lighting, spa equipment, AquaRite<sup>®</sup> salt systems, booster pumps, backyard lighting, chemical feed pumps and water features as well as provide pH/ORP monitoring.

The OmniHub<sup>™</sup> uses the control pad touchscreen as the main interface.

The OmniHub<sup>™</sup> is an Expert Line superb value upgrade for both new and existing system installations. The connection possibilities are shown in the picture.