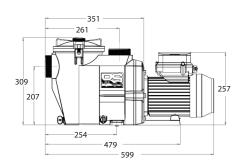

### **Dimensions**

| MODEL<br>NUMBER | PIPE SIZE | VOLTS   | LENGTH | WIDTH | HEIGHT | WEIGHT  |
|-----------------|-----------|---------|--------|-------|--------|---------|
| 1B-SP3011DIVS   | 40/50     | 220-240 | 599    | 240   | 316    | 10.75kg |
| 1B-SP3012DIVS   | 40/50     | 220-240 | 599    | 240   | 316    | 15.3kg  |