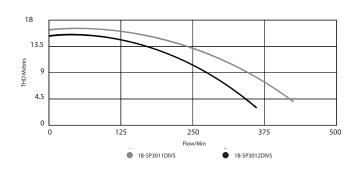

# UNMATCHED RELIABILITY AND EFFICIENCY.

# Super II ECO VS 1hp

Variable Speed Pump

Delivering the ultimate in energy efficiency whilst remaining whisper quiet.







# Super II ECO VS

# Variable Speed Pump

# **SUPER SILENT** OPERATION.

- Fully variable speed motor allows the pump to adjust its output to suit demand, saving energy and wear on pool equipment.
- Whisper quiet operation allows users to enjoy their pool time in peace.
- Utilises highly regarded Hayward
  Super II Wet End for reliable and efficient
  operation in a compact footprint.
- User friendly programming makes set up simple.



\*2 years + 1 year if purchased from a Totally Hayward Partner.





The Super II ECO VS is apart of our Green Future range.

## **Flow Curves**



### **Dimensions**





| MODEL<br>NUMBER | PIPE SIZE | VOLTS   | LENGTH | WIDTH | HEIGHT | WEIGHT  |
|-----------------|-----------|---------|--------|-------|--------|---------|
| 1B-SP3011DIVS   | 40/50     | 220-240 | 599    | 240   | 316    | 10.75kg |
| 1B-SP3012DIVS   | 40/50     | 220-240 | 599    | 240   | 316    | 15.3kg  |