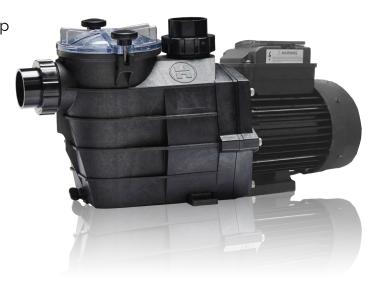

# Super II ECO VS 1hp

Variable Speed Pump

Delivering the ultimate in energy efficiency whilst remaining whisper quiet.

# Super II ECO VS

# Variable Speed Pump

# **SUPER SILENT** OPERATION.

- Fully variable speed motor allows the pump to adjust its output to suit demand, saving energy and wear on pool equipment.
- Whisper quiet operation allows users to enjoy their pool time in peace.
- Utilises highly regarded Hayward
  Super II Wet End for reliable and efficient
  operation in a compact footprint.
- User friendly programming makes set up simple.