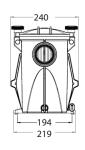

### **Dimensions**

| MODEL<br>NUMBER | PIPE SIZE | VOLTS   | LENGTH | WIDTH | HEIGHT | WEIGHT  |
|-----------------|-----------|---------|--------|-------|--------|---------|
| 1B-SP3011DIVS   | 40/50     | 220-240 | 599    | 240   | 316    | 10.75kg |
| 1B-SP3012DIVS   | 40/50     | 220-240 | 599    | 240   | 316    | 15.3kg  |